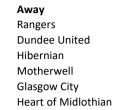

| Wednesday, 21 August 2024 | Aberdeen        | Montrose            |
|---------------------------|-----------------|---------------------|
| Wednesday, 21 August 2024 | Celtic          | Motherwell          |
| Wednesday, 21 August 2024 | Glasgow City    | Heart of Midlothian |
| Wednesday, 21 August 2024 | Hibernian       | Dundee United       |
| Wednesday, 21 August 2024 | Rangers         | Queen's Park        |
| Wednesday, 21 August 2024 | Spartans        | Partick Thistle     |
|                           |                 |                     |
| C da                      | Dartick Thictle | Clasgow City        |