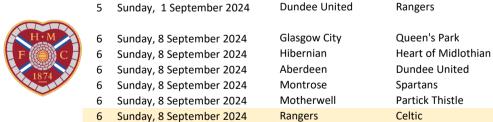

|
| rt of Midlothian Spartans |
| ernian Aberdeen           |
| therwell Montrose         |
| gers Partick Thistle      |
| (                         |





| Wednesday, 21 August 2024 | Aberdeen        | Montrose            |
|---------------------------|-----------------|---------------------|
| Wednesday, 21 August 2024 | Celtic          | Motherwell          |
| Wednesday, 21 August 2024 | Glasgow City    | Heart of Midlothian |
| Wednesday, 21 August 2024 | Hibernian       | Dundee United       |
| Wednesday, 21 August 2024 | Rangers         | Queen's Park        |
| Wednesday, 21 August 2024 | Spartans        | Partick Thistle     |
|                           |                 |                     |
| C da                      | Dartick Thictle | Clasgow City        |



















| 7 | Sunday, 15 September 2024 | Hibernian           | Queen's Park  |
|---|---------------------------|---------------------|---------------|
| 7 | Sunday, 15 September 2024 | Partick Thistle     | Celtic        |
| 7 | Sunday, 15 September 2024 | Montrose            | Dundee United |
| 7 | Sunday, 15 September 2024 | Heart of Midlothian | Aberdeen      |
| 7 | Sunday, 15 September 2024 | Rangers             | Spartans      |
| 7 | Sunday, 15 September 2024 | Motherwell          | Glasgow City  |





#### **ScottishPower Women's Premier League**



Sunday, 22 September 2024 Glasgow City Hibernian **Spartans** Aberdeen 8 Sunday, 22 September 2024 8 Sunday, 22 September 2024 Celtic Montrose 8 Sunday, 22 September 2024 **Queen's Park** Motherwell 8 Heart of Midlothian Rangers Sunda